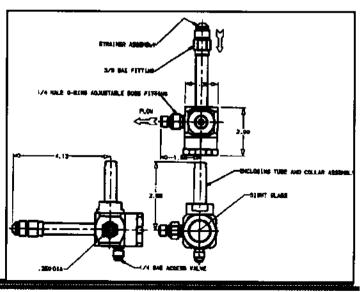

## 05T/06T Oil Solenoid Sightglass Accessory

Introducing a new oil solenoid sightglass accessory of our 05T/06T screw compressors, available July 6, 1999.

The EF23ZZ025 accessory is installed at the oil inlet connection of these screw compressors. The solenoid portion is wired into the compressor s electronic control module that opens the solenoid when the compressor is energized and closes when the compressor is de-energized. The solenoid valve port is sized to avoid excessive pressure drops with the oil approved with this compressor. The addition of the sightglass offers a useful feature to help field personnel verify oil is flowing when required and not leaking through when the compressor is off.

This accessory has been fully tested and field qualified by Carlyle. It is also a UL approved device. The solenoid coils that are applied with this device are the same as those applied with our 06D/E unloaders, 05T/06T unloaders and VI valves: